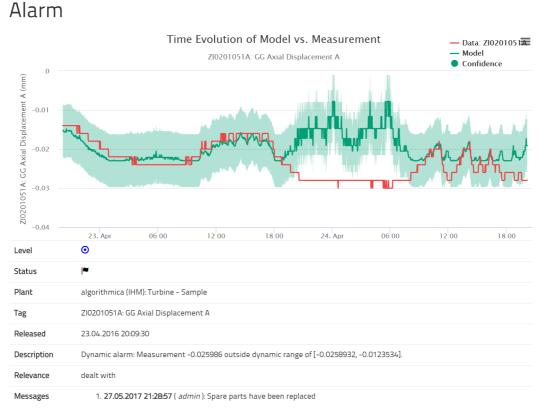

If you click on any one alarm, you will see a brief report about the alarm including a relevant chart of the alarm for 24 hours before and after the alarm.

If you click on edit, you may change the category of the alarm and add messages. This information can be retrieved by looking at this alarm or producing an alarm report that may be useful for periodic documentation.